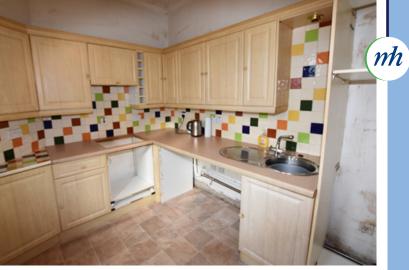

| ACCOMMODATION |                         |
|---------------|-------------------------|
| Hall          |                         |
| Lounge        | 13'*2 x 19'4" at widest |
| Kitchen       | 7′6″ x 9′8″             |
| Bedroom One   |                         |
| Bedroom Two   | 9′8″ x 14′2″            |
| Bathroom      |                         |