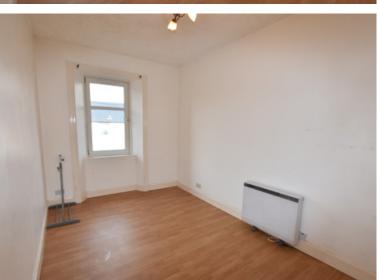

There is a private entrance to the right of the building with stairs leading to the flat. The hallway has access to the attic and a storage cupboard. The Lounge is to the rear and offers dual aspect as well as access to the Kitchen. There are two good sized double Bedrooms and a Bathroom with 4 piece suite comprising a shower cubicle with integrated shower, a corner bath, WC and wash hand basin.

| ACCOMMODATION |                         |
|---------------|-------------------------|
| Hall          |                         |
| Lounge        | 13'*2 x 19'4" at widest |
| Kitchen       | 7′6″ x 9′8″             |
| Bedroom One   |                         |
| Bedroom Two   | 9′8″ x 14′2″            |
| Bathroom      |                         |