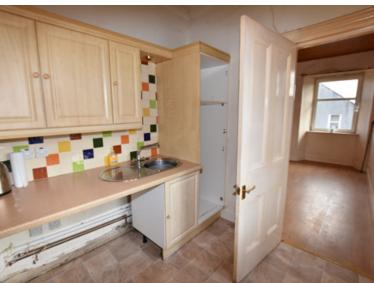

There is a private entrance to the right of the building with stairs leading to the flat. The hallway has access to the attic and a storage cupboard. The Lounge is to the rear and offers dual aspect as well as access to the Kitchen. There are two good sized double Bedrooms and a Bathroom with 4 piece suite comprising a shower cubicle with integrated shower, a corner bath, WC and wash hand basin.