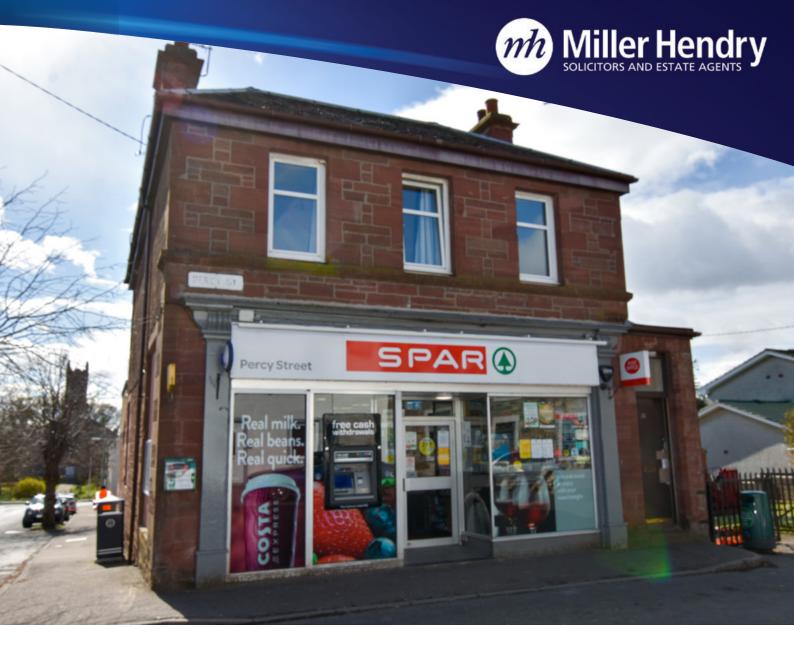

# 20 Percy Street Stanley PH1 4LU

- FIRST FLOOR FLAT
- UPGRADING REQUIRED
- LOUNGE, KITCHEN
- TWO DOUBLE BEDROOMS
- BATHROOM
- ECH, DG
- OUTSIDE STORE

www. miller hendry estate agents. co. uk

## **DIRECTIONS**

From Perth follow the A9 north and turn off at the junction signposted for Stanley and Luncarty. Follow the road until you enter the village of Stanley. Take the second turning on the right into Percy Street and number 20 is on the right hand side above the Spar shop.