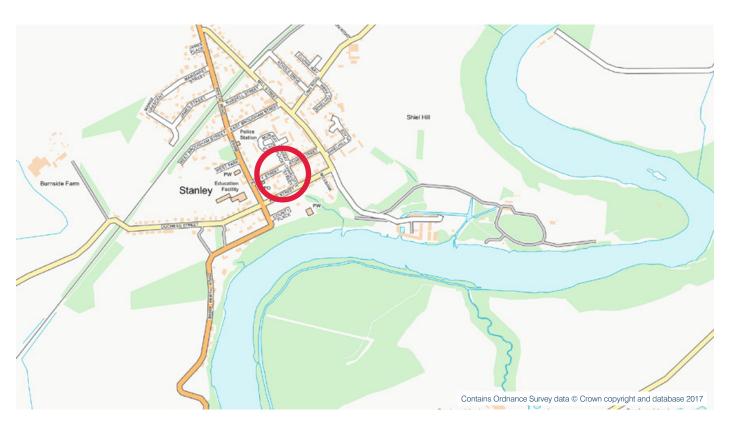

## **DIRECTIONS**

From Perth follow the A9 north and turn off at the junction signposted for Stanley and Luncarty. Follow the road until you enter the village of Stanley. Take the second turning on the right into Percy Street and number 20 is on the right hand side above the Spar shop.