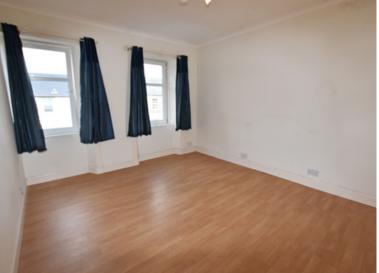

There is a private entrance to the right of the building with stairs leading to the flat. The hallway has access to the attic and a storage cupboard. The Lounge is to the rear and offers dual aspect as well as access to the Kitchen. There are two good sized double Bedrooms and a Bathroom with 4 piece suite comprising a shower cubicle with integrated shower, a corner bath, WC and wash hand basin.

| ACCOMMODATION |                         |
|---------------|-------------------------|
| Hall          |                         |
| Lounge        | 13'*2 x 19'4" at widest |
| Kitchen       | 7′6″ x 9′8″             |
| Bedroom One   |                         |
| Bedroom Two   | 9′8″ x 14′2″            |
| Bathroom      |                         |