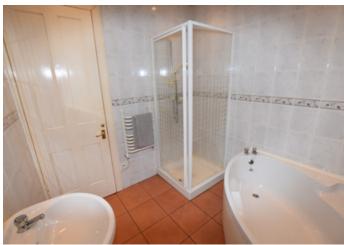

There is a private entrance to the right of the building with stairs leading to the flat. The hallway has access to the attic and a storage cupboard. The Lounge is to the rear and offers dual aspect as well as access to the Kitchen. There are two good sized double Bedrooms and a Bathroom with 4 piece suite comprising a shower cubicle with integrated shower, a corner bath, WC and wash hand basin.