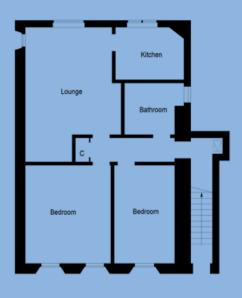

There is a private entrance to the right of the building with stairs leading to the flat. The hallway has access to the attic and a storage cupboard. The Lounge is to the rear and offers dual aspect as well as access to the Kitchen. There are two good sized double Bedrooms and a Bathroom with 4 piece suite comprising a shower cubicle with integrated shower, a corner bath, WC and wash hand basin.

| ACCOMMODATION |                         |
|---------------|-------------------------|
| Hall          |                         |
| Lounge        | 13'*2 x 19'4" at widest |
| Kitchen       | 7′6″ x 9′8″             |
| Bedroom One   |                         |
| Bedroom Two   | 9′8″ x 14′2″            |
| Bathroom      |                         |