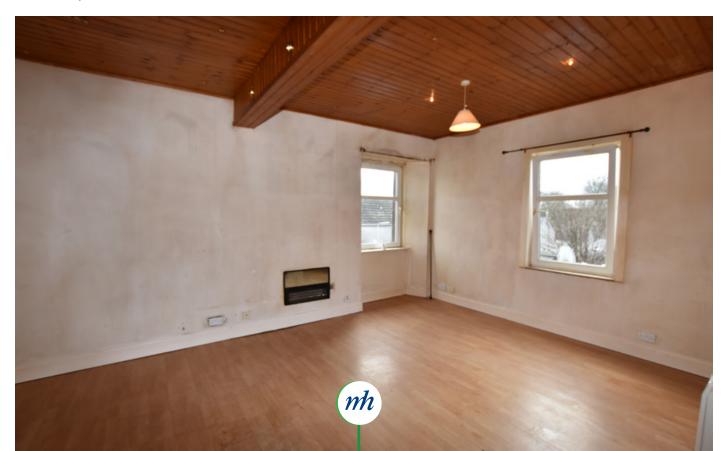

There is a private entrance to the right of the building with stairs leading to the flat. The hallway has access to the attic and a storage cupboard. The Lounge is to the rear and offers dual aspect as well as access to the Kitchen. There are two good sized double Bedrooms and a Bathroom with 4 piece suite comprising a shower cubicle with integrated shower, a corner bath, WC and wash hand basin.

| ACCOMMODATION |                         |
|---------------|-------------------------|
| Hall          |                         |
| Lounge        | 13'*2 x 19'4" at widest |
| Kitchen       | 7′6″ x 9′8″             |
| Bedroom One   |                         |
| Bedroom Two   | 9′8″ x 14′2″            |
| Bathroom      |                         |