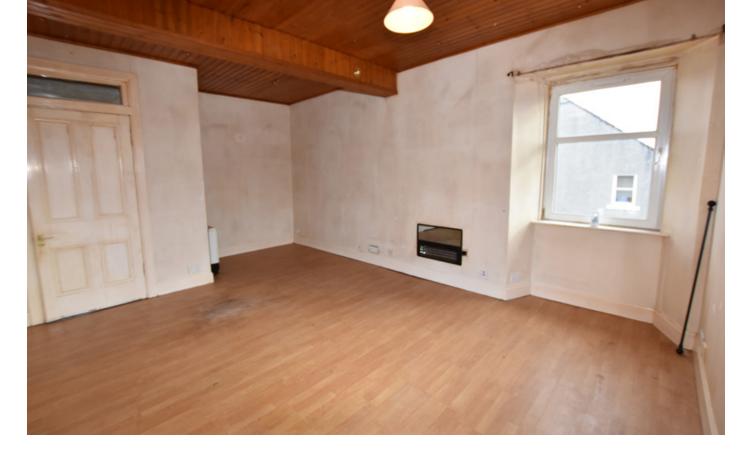

There is a private entrance to the right of the building with stairs leading to the flat. The hallway has access to the attic and a storage cupboard. The Lounge is to the rear and offers dual aspect as well as access to the Kitchen. There are two good sized double Bedrooms and a Bathroom with 4 piece suite comprising a shower cubicle with integrated shower, a corner bath, WC and wash hand basin.

| ACCOMMODATION |                         |
|---------------|-------------------------|
| Hall          |                         |
| Lounge        | 13'*2 x 19'4" at widest |
| Kitchen       | 7′6″ x 9′8″             |
| Bedroom One   |                         |
| Bedroom Two   | 9′8″ x 14′2″            |
| Bathroom      |                         |