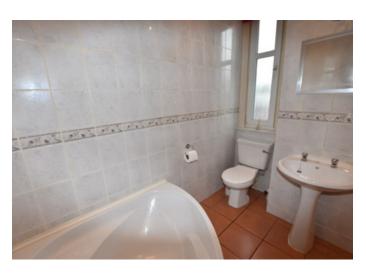

There is a private entrance to the right of the building with stairs leading to the flat. The hallway has access to the attic and a storage cupboard. The Lounge is to the rear and offers dual aspect as well as access to the Kitchen. There are two good sized double Bedrooms and a Bathroom with 4 piece suite comprising a shower cubicle with integrated shower, a corner bath, WC and wash hand basin.